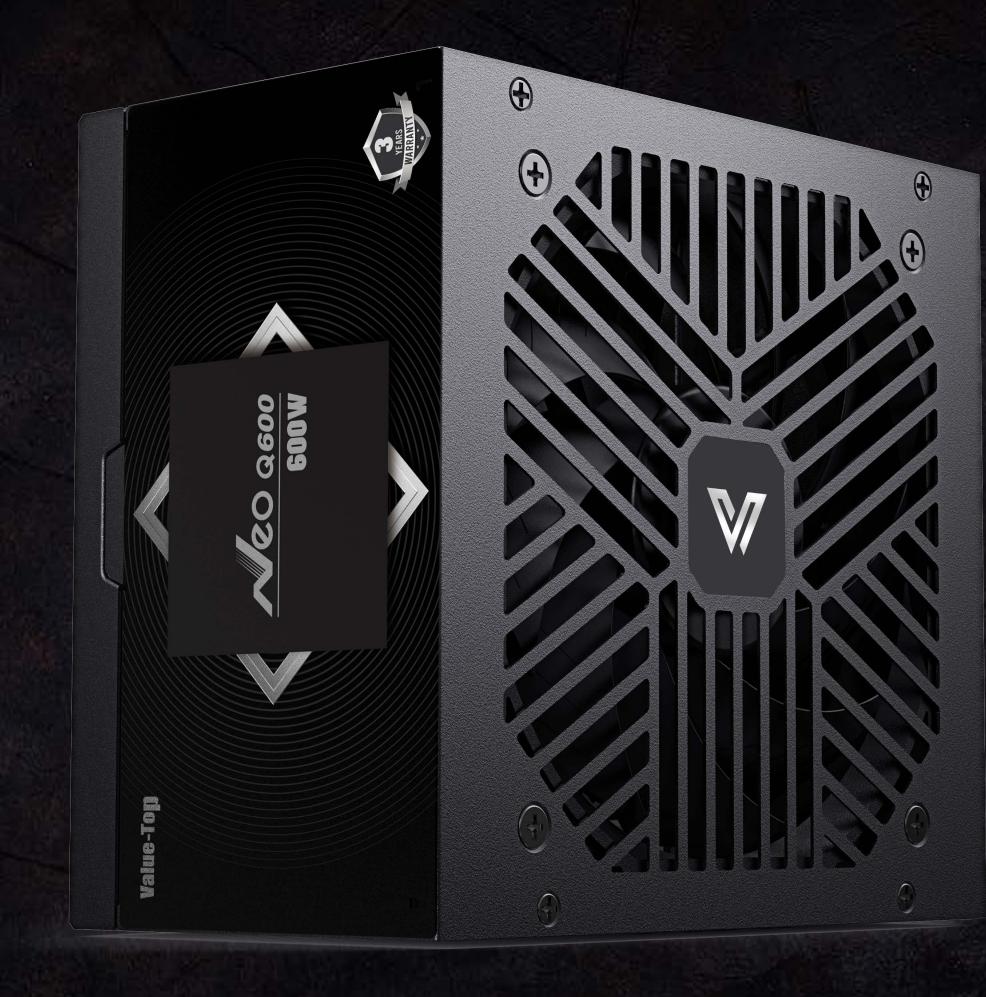

## Value-Top

## SPECIFICATIONS

600W ATX power supply with +82% efficiency

## **3 years warranty and SMD technology** with A-Grade components

Unique **DC to DC** circuit design with Solid Capacitor

## Flat **cables**

| Power       | 600W                                              |
|-------------|---------------------------------------------------|
| AC input    | 230V                                              |
| PFC         | Active                                            |
| Efficiency  | +82%                                              |
| Noise       | 14dB                                              |
| Form Factor | ATX                                               |
| Fan         | 120mm                                             |
| Rail        | Single 12V                                        |
| Certificate | ATX12V, CE, ROHS                                  |
| Protections | OPP, OVP, UVP, SCP                                |
| Cables      | IDE x2   SATA x4   [P4+4] x2   [P6+2] x2   P24 x1 |
| Warranty    | 3 years                                           |
| Extra       | Extra long flat cables                            |