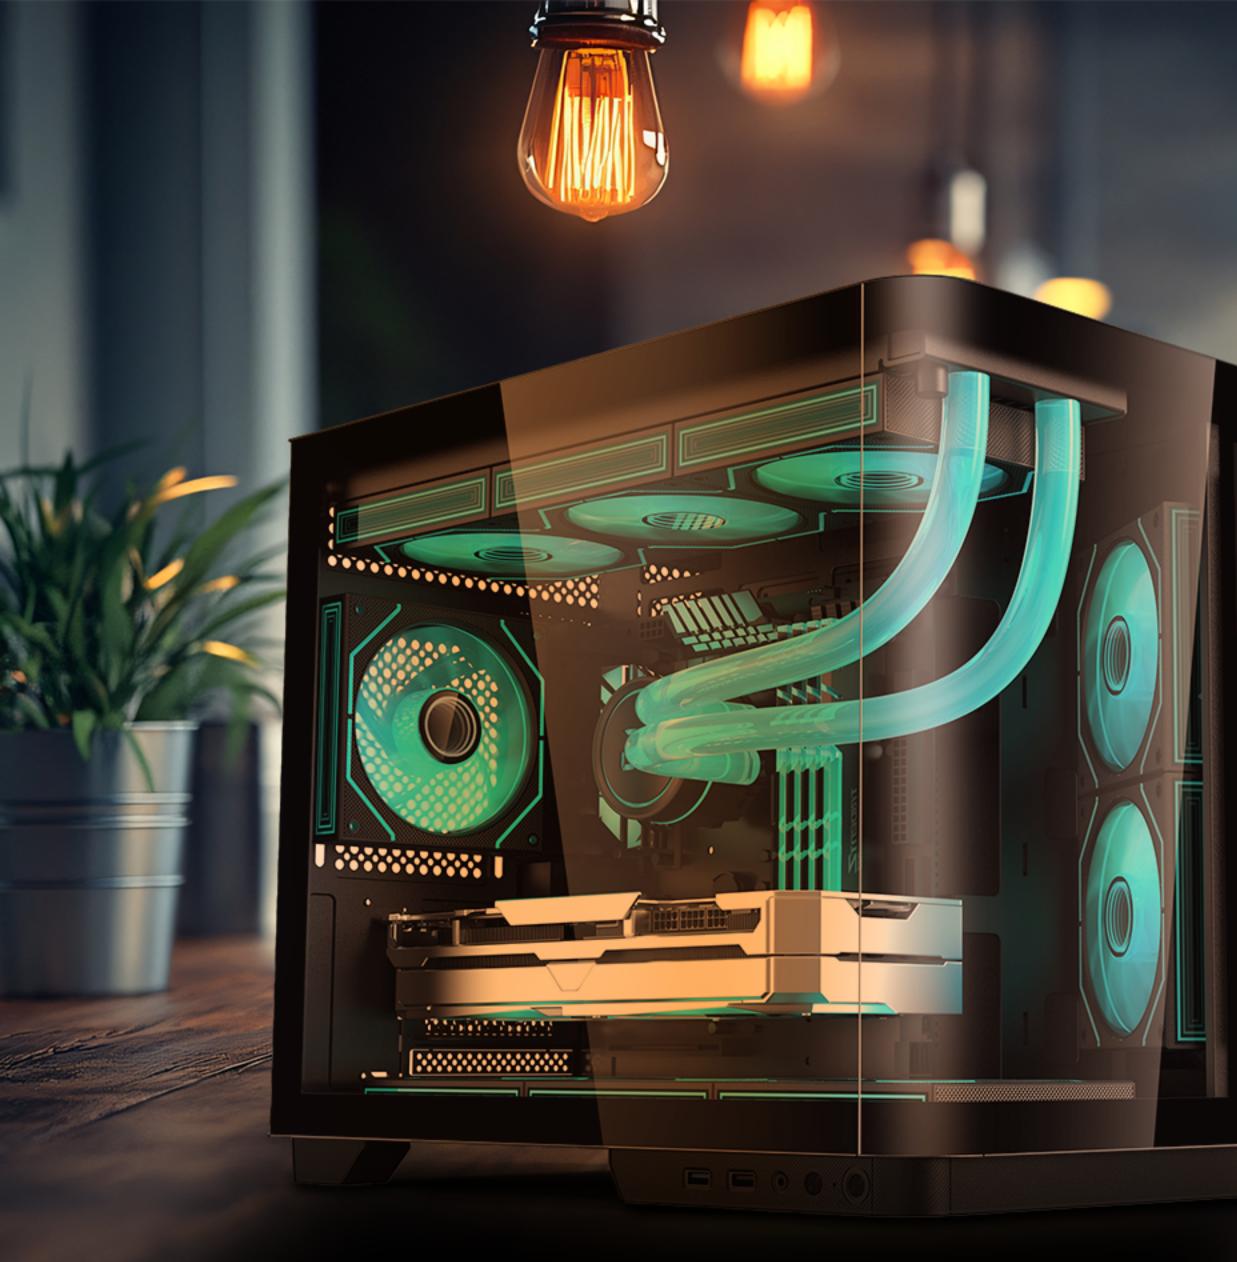

## **ARKVIEW RDF6**

MINIMALIST PANORAMIC FULL VIEW MICRO-ATX CASE WITH TEMPERATURE DISPLAY

## **SPECIFICATIONS**

| Product Size        | 410x287x361mm                                                                              |
|---------------------|--------------------------------------------------------------------------------------------|
| Carton Size         | 431x357x495mm                                                                              |
| M/B Form Factor     | Micro ATX/ITX                                                                              |
| PSU Form Factor     | ATX                                                                                        |
| CPU Clearance       | 165mm                                                                                      |
| GPU Clearance       | 390mm                                                                                      |
| Hardware Capability | HDDx1 + SSDx3 or HDDx1 + SSDx2                                                             |
| I/O Ports           | USB3.0x1 + USB2.0x1 + HD Audio                                                             |
| Chassis Material    | A grade SPCC 0.8mm Thick                                                                   |
| Fan Positions       | Top: 3x120mm Fans or 360mm Rad<br>M/B: 2x120mm Fans (Slanted posit<br>Bottom: 3x120mm Fans |
|                     | Rear: 1x120mm Fan                                                                          |

\*6x Pre installed Infinity Mirror ARGB fans with 10-Port control board + Aurora cable | Continuous **Curved Tempered** Glass front and left panels.